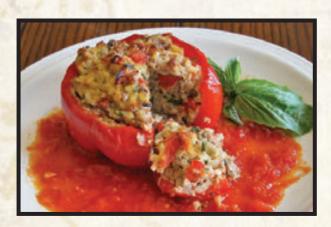

# Galzone & Italian Glassics

| <b>Tomato &amp; Mozzarella Calzone</b> | 8.50 |
|----------------------------------------|------|
| Spinach & Ricotta Calzone              | 8.50 |
| Sausage, Tomato, Mozzarella            | 8.5  |
| <b>Stuffed Pepper with Bread</b>       | 7.50 |
| Italian Sausage Wrap                   | 7.50 |
| Arancini (Riceball) with Sauce         | 3.95 |
| <b>Stuffed Eggplant Rolls (2 pcs)</b>  | 6.95 |